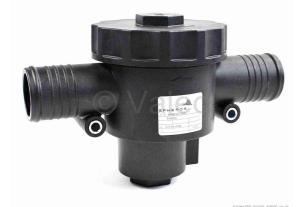

## shut-off valve with filter - ID number 91800C

| Product info     | stopcock with filter Øa 38 L H=131 mm 22 way water filter Housing plastic Filter insert 66532B Coolant filter has the task of binding coarse dirt and possible metal chips in the coolant circuit and thus protecting the circulating pumps from impurities. It also prevents the magnetic coupling of the circulating pump from blocking. |
|------------------|--------------------------------------------------------------------------------------------------------------------------------------------------------------------------------------------------------------------------------------------------------------------------------------------------------------------------------------------|
| General info     | € yes   mp mg md                                                                                                                                                                                                                                                                                                                           |
| Product group ID | 40008                                                                                                                                                                                                                                                                                                                                      |
| Product<br>group | Valves / blocking valves                                                                                                                                                                                                                                                                                                                   |
| Weight (gross)   | 0,5 KG                                                                                                                                                                                                                                                                                                                                     |
| Usage/Code       | NB01 Customs tariff No. 84818079 - Country of Origin: QU                                                                                                                                                                                                                                                                                   |
| ID number old    | 91800B                                                                                                                                                                                                                                                                                                                                     |
| ID number<br>new | _                                                                                                                                                                                                                                                                                                                                          |
| Downloads        | _                                                                                                                                                                                                                                                                                                                                          |