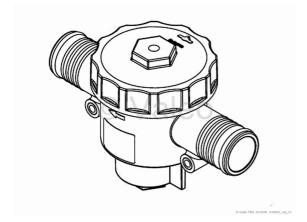

## shut-off valve with filter - ID number 91800C

| Product info     | stopcock with filter Øa 38 L H=131 mm 22 way water filter Housing plastic Filter insert 66532B Coolant filter has the task of binding coarse dirt and possible metal chips in the coolant circuit and thus protecting the circulating pumps from impurities. It also prevents the magnetic coupling of the circulating pump from blocking. |
|------------------|--------------------------------------------------------------------------------------------------------------------------------------------------------------------------------------------------------------------------------------------------------------------------------------------------------------------------------------------|
| General info     | € yes   mp mg md                                                                                                                                                                                                                                                                                                                           |
| Product group ID | 40008                                                                                                                                                                                                                                                                                                                                      |
| Product<br>group | Valves / blocking valves                                                                                                                                                                                                                                                                                                                   |
| Weight (gross)   | 0,5 KG                                                                                                                                                                                                                                                                                                                                     |
| Usage/Code       | NB01 Customs tariff No. 84818079 - Country of Origin: QU                                                                                                                                                                                                                                                                                   |
| ID number old    | 91800B                                                                                                                                                                                                                                                                                                                                     |
| ID number<br>new | _                                                                                                                                                                                                                                                                                                                                          |
| Downloads        | _                                                                                                                                                                                                                                                                                                                                          |