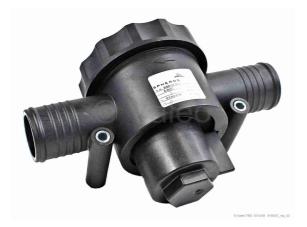

## shut-off valve with filter - ID number 91800C

| Product info     | stopcock with filter Øa 38 L H=131 mm 22 way water filter Housing plastic Filter insert 66532B Coolant filter has the task of binding coarse dirt and possible metal chips in the coolant circuit and thus protecting the circulating pumps from impurities. It also prevents the magnetic coupling of the circulating pump from blocking. |
|------------------|--------------------------------------------------------------------------------------------------------------------------------------------------------------------------------------------------------------------------------------------------------------------------------------------------------------------------------------------|
| General info     | € yes   mp mg md                                                                                                                                                                                                                                                                                                                           |
| Product group ID | 40008                                                                                                                                                                                                                                                                                                                                      |
| Product<br>group | Valves / blocking valves                                                                                                                                                                                                                                                                                                                   |
| Weight (gross)   | 0,5 KG                                                                                                                                                                                                                                                                                                                                     |
| Usage/Code       | NB01 Customs tariff No. 84818079 - Country of Origin: QU                                                                                                                                                                                                                                                                                   |
| ID number old    | 91800B                                                                                                                                                                                                                                                                                                                                     |
| ID number<br>new | _                                                                                                                                                                                                                                                                                                                                          |
| Downloads        | _                                                                                                                                                                                                                                                                                                                                          |